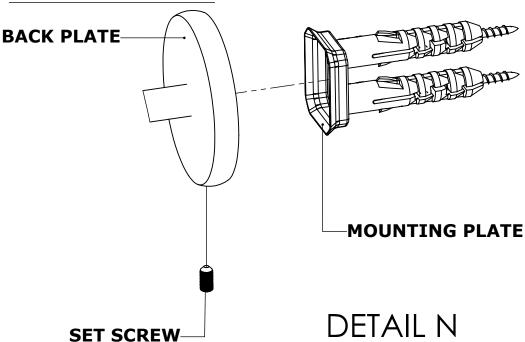

#### **Step 2:** Attach Bracket to Mounting Plate.

Place bracket on mounting plate and secure by tightening set screw as shown below.