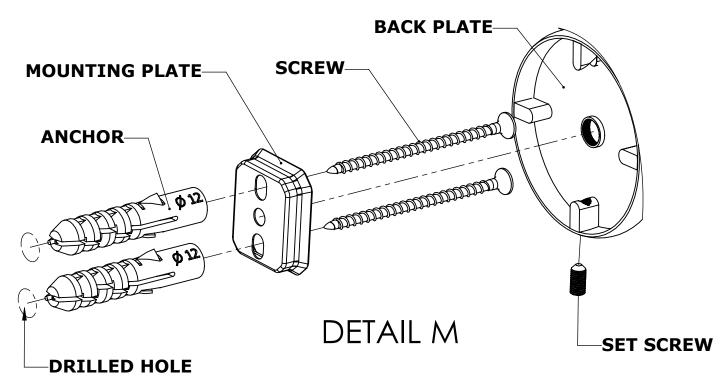

#### Step 1: Drill holes in Wall for screw anchors and attach Mounting Plate to Wall

Determine your desired location for installation and make a mark for the location of the mounting plate. Remove mounting plate from backplate by loosening set screw in backplate as pictured below. Place center hole of mounting plate over mark made above. Make 2 marks where mounting screws will be placed as shown below. Drill hole at each of the marks. (You may substitute other style mounting anchors or screws if desired). Place anchors into the holes made. Place mounting plate over holes and secure to mounting surface using screws as shown below.