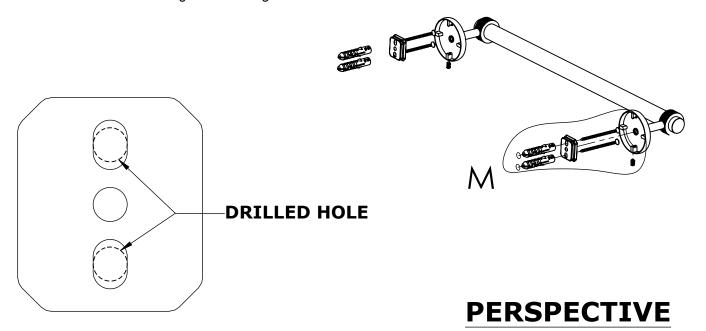

#### Step 1: Drill holes in Wall for screw anchors and attach Mounting Plate to Wall

Determine your desired location for installation and make a mark for the location of the mounting plate. Remove mounting plate from backplate by loosening set screw in backplate as pictured below. Place center hole of mounting plate over mark made above. Make 2 marks where mounting screws will be placed as shown below. Drill hole at each of the marks. (You may substitute other style mounting anchors or screws if desired). Place anchors into the holes made. Place mounting plate over holes and secure to mounting surface using screws as shown below.

## **PERSPECTIVE**