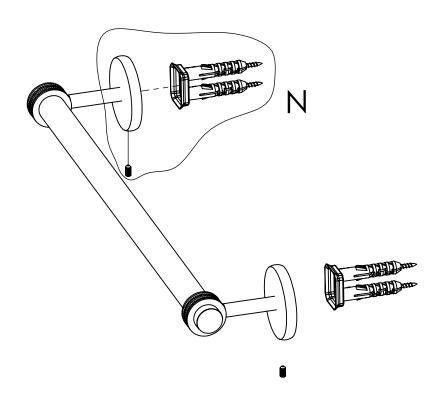

#### **Step 2:** Attach Bracket to Mounting Plate.

Place bracket on mounting plate and secure by tightening set screw as shown below.